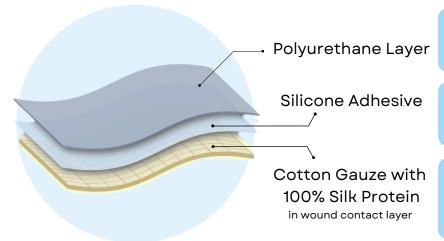

### **Accelerated Healing with Silk Protein**

- · 100% Silk Protein in the wound contact layer for expedited
- Optimal Moisture Management
- Improvement in Inflammatory