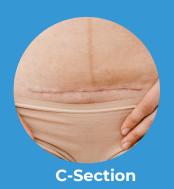

# **Primary Use Cases**

Also Available As:

SERIDERM<sup>®</sup> Ag POST-OP:

Superior Healing of SERIDERM® POST-OP Meets the Antimicrobial Action of Silver

Ions!

For Infected or High-Risk **Surgical Wounds** 