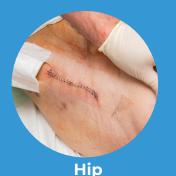

# **Primary Use Cases**

Also Available As:

SERIDERM<sup>®</sup> Ag POST-OP:

Superior Healing of SERIDERM® POST-OP Meets the Antimicrobial Action of Silver

Ions!

For Infected or High-Risk **Surgical Wounds** 